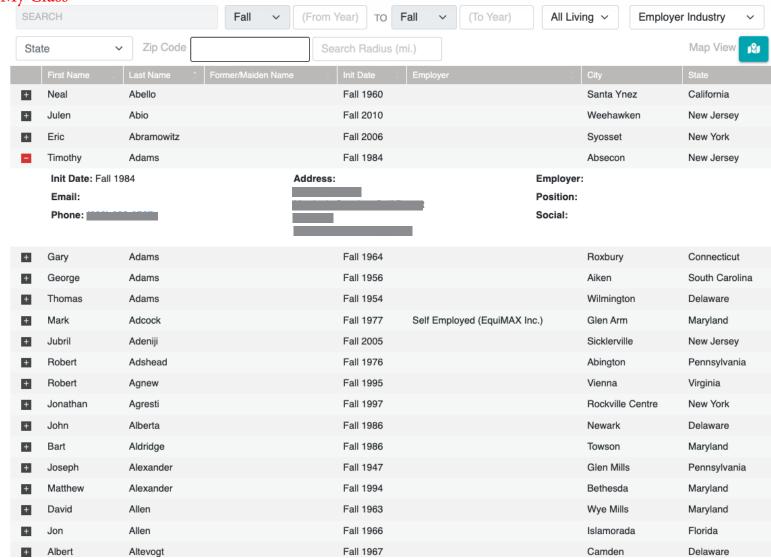

## Directory

• Look up brothers by year, by state, by radius from zip

A Vandepoele ② ▼

Fall 1967

Camden

Delaware

### **Member Directory**