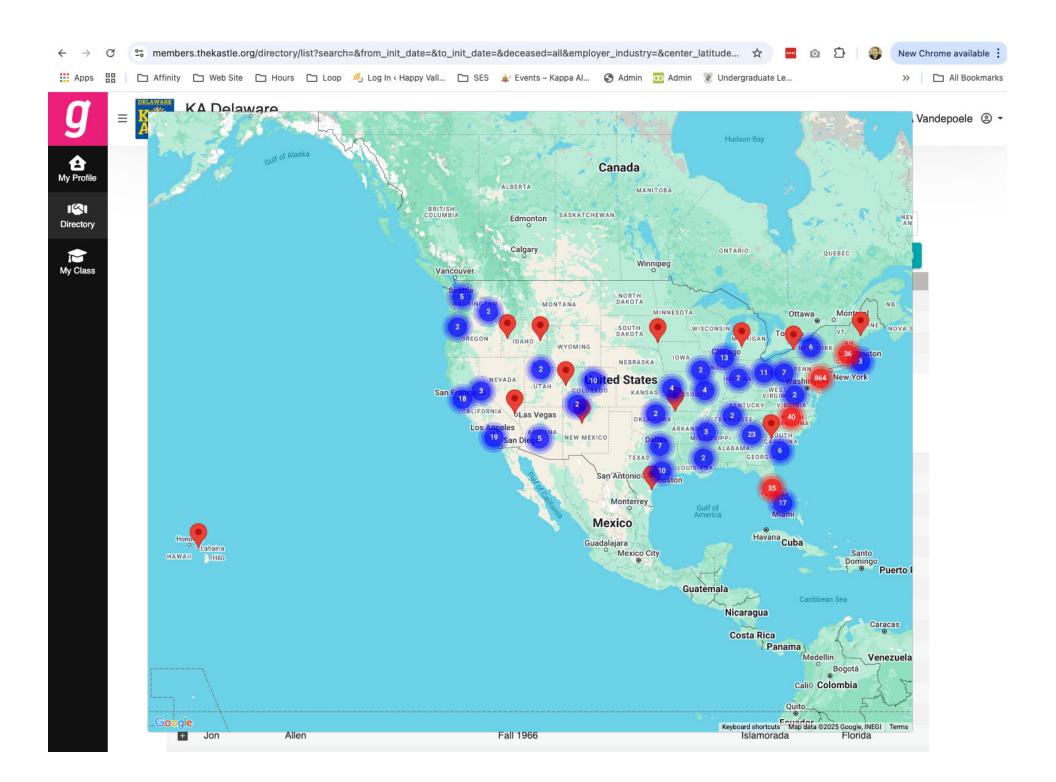

## Directory

• Look up brothers by year, by state, by radius from zip

A Vandepoele ② ▼

Fall 1967

Camden

Delaware

### **Member Directory**