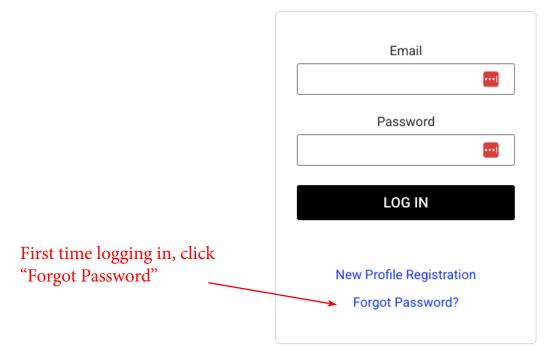

### **MEMBERS**

Kappa Alpha Order University of Delaware

If you are logging in for the first time to the new website, you will need to first reset your password by clicking "Forgot Password" and enter in your email address.

#### **MEMBERS**

If you are logging in for the first time to the new website, you will need to first reset your password by clicking "Forgot Password" and enter in your email address.

If you get "Unknown User" error use the "New Profile Registration" link below to register. Allow 48 hours for the approval process.

## **MEMBERS**

Kappa Alpha Order University of Delaware

If you are logging in for the first time to the new website, you will need to first reset your password by clicking "Forgot Password" and enter in your email address.

If you get "Unknown User" error use the "New Profile Registration" link below to register. Allow 48 hours for the approval process.

DONATE

If you get "Unknown User" error use the "New Profile Registration" link below to register. Allow 48 hours for the approval process.

Fill out the form and submit it. Your account will be reviewed within 48 hours.