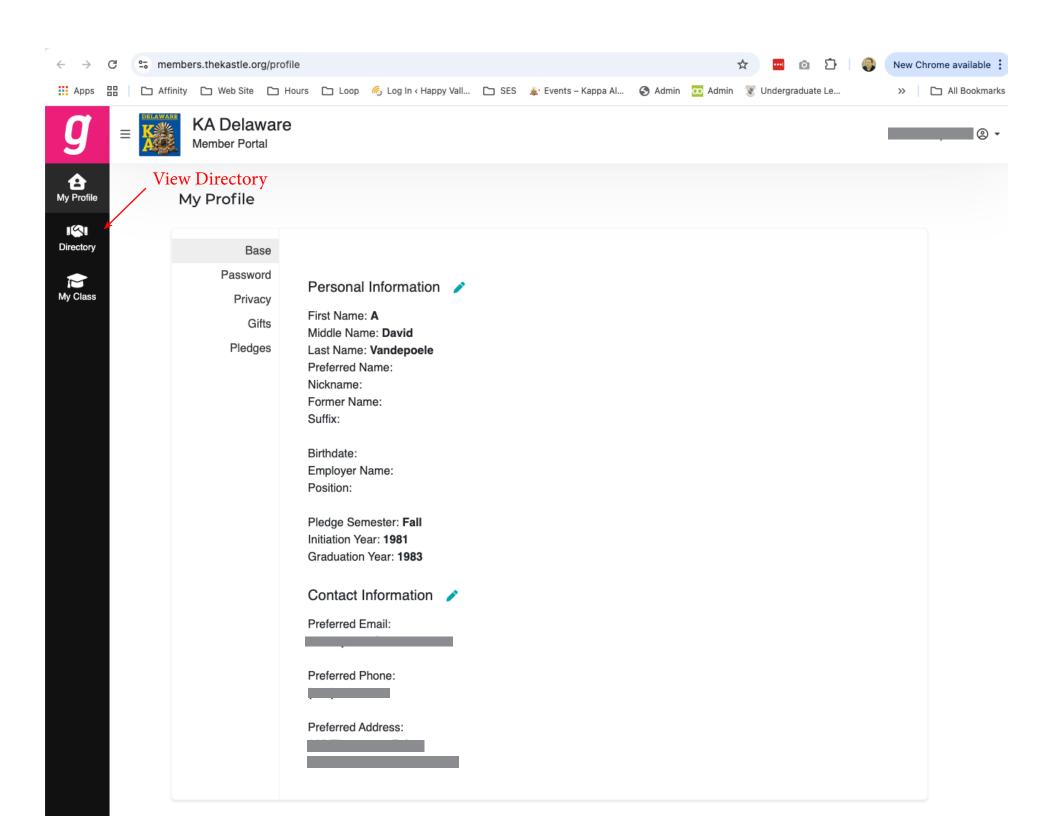

To get to the Member Portal where you can manage your profile and use the Member Directory, you must establish an account.

HOME ABOUT NEWS & EVENTS GALLERY ALUMNI ✓ CONTACT

DONATE

### **MEMBERS**

Kappa Alpha Order University of Delaware

If you are logging in for the first time to the new website, you will need to first reset your password by clicking "Forgot Password" and enter in your email address.

#### **MEMBERS**

If you are logging in for the first time to the new website, you will need to first reset your password by clicking "Forgot Password" and enter in your email address.

If you get "Unknown User" error use the "New Profile Registration" link below to register. Allow 48 hours for the approval process.