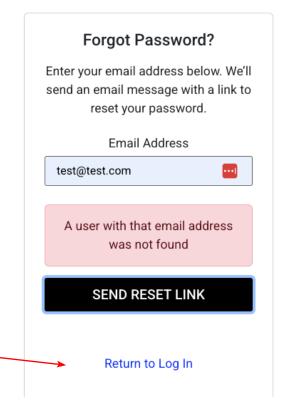

Enter the email that we will likely have on file. If we have a match, you will receive a password reset email.

Kappa Alpha Order University of Delaware

HOME ABOUT NEWS & EVENTS GALLERY ALUMNI ▼ CONTACT

DONATE

If we do not recognize the email, you will need to return to the login and use the "New Profile Registration" link.