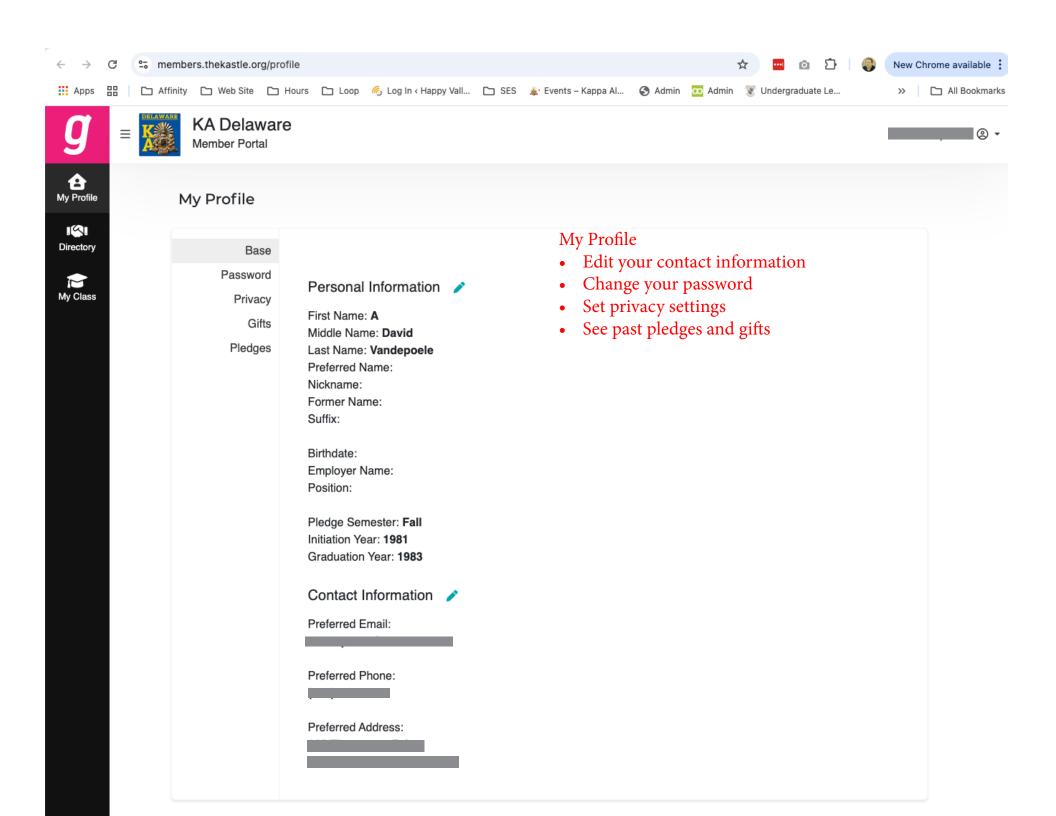

To get to the Member Portal where you can manage your profile and use the Member Directory, you must establish an account.

HOME ABOUT NEWS & EVENTS GALLERY ALUMNI ✓ CONTACT

DONATE