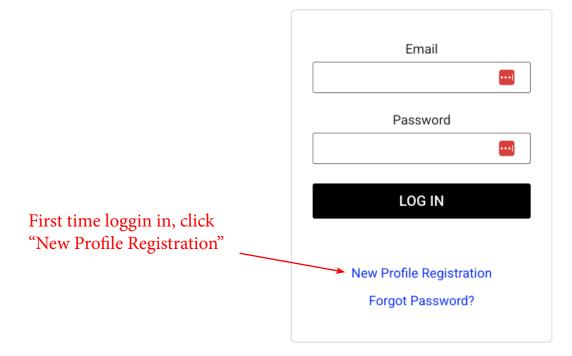

### **MEMBERS**

Kappa Alpha Order University of Delaware

If you are logging in for the first time to the new website, you will need to first reset your password by clicking "Forgot Password" and enter in your email address.

If you get "Unknown User" error use the "New Profile Registration" link below to register. Allow 48 hours for the approval process.

DONATE