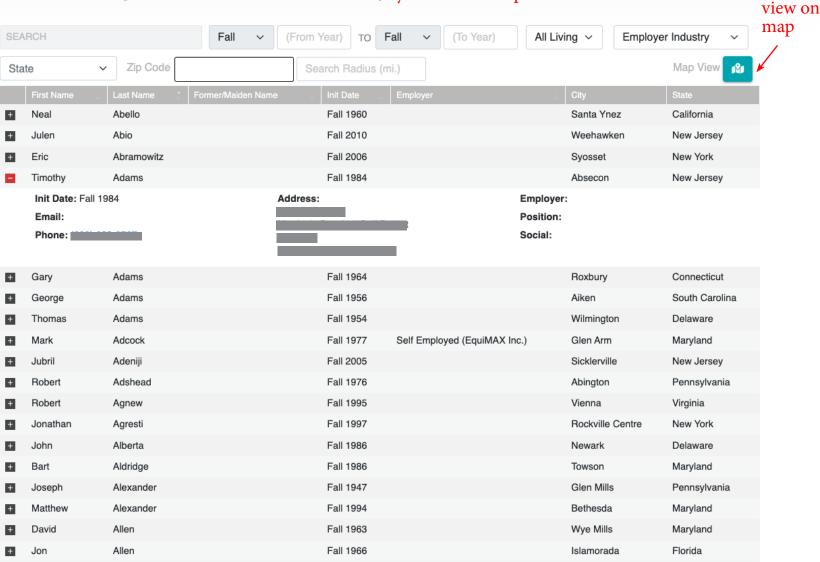

## Directory

• Look up brothers by year, by state, by radius from zip

A Vandepoele ② ▼

Fall 1967

Camden

Delaware

### **Member Directory**