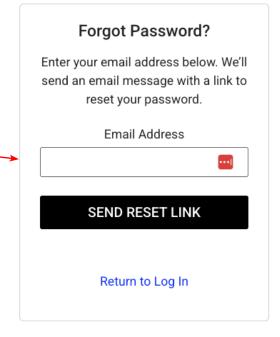

Enter the email that we will likely have on file. If we have a match, you will receive a password reset email.

Kappa Alpha Order University of Delaware

HOME ABOUT NEWS & EVENTS GALLERY ALUMNI ▼ CONTACT

DONATE

If we do not recognize the email, you will need to return to the login and use the "New Profile Registration" link.